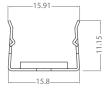

# **RECESSED PROFILES: P03H**

### **MATERIALS**

6063 aluminium profile with white polycarbonate screen.

21.60

11.00

14.50

◆ To be discontinued

| art         | Description                   | 8011905 |   |  |
|-------------|-------------------------------|---------|---|--|
| PO3H-A-EC + | 3+3 silver colour PC end caps | 912451  | 1 |  |