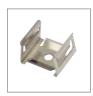

#### **ACCESSORIES INCLUDED**

Every 3 metre bar is complete with 3 sets of end caps (with or without holes) and 3 sets of mounting clips.

| art         | Description           | 8011905  |
|-------------|-----------------------|----------|
| PO3H-A-MC + | 3 sets of metal clips | 912468 1 |

◆ To be discontinued

260 PROJECT PROFILES