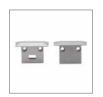

#### **ACCESSORIES INCLUDED**

Every 3 metre bar is complete with 3 sets of end caps (with or without holes) and 3 sets of mounting clips.

21.60

11.00

14.50

◆ To be discontinued

| art         | Description                   | 8011905 |   |  |
|-------------|-------------------------------|---------|---|--|
| PO3H-A-EC + | 3+3 silver colour PC end caps | 912451  | 1 |  |